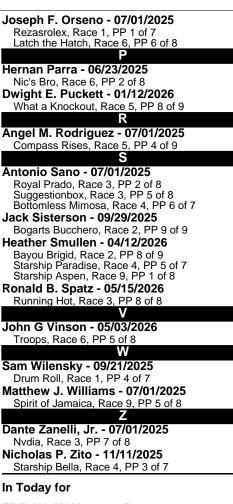

| THIRTIETH DAY<br>POST TIME: 12:50PM                                                                                                                                                                   |                                                                                                                                                                                                | W                                                                                                                                                                                                                                                                                                                                                                                        | GULFSTREAN<br>ww.gulfstrean                                                                                                                                                                                                          |                                                                                                                                                                                                                                                                                                                       | RIDAY, MAY 23, 2025                                                                                                                                         |
|-------------------------------------------------------------------------------------------------------------------------------------------------------------------------------------------------------|------------------------------------------------------------------------------------------------------------------------------------------------------------------------------------------------|------------------------------------------------------------------------------------------------------------------------------------------------------------------------------------------------------------------------------------------------------------------------------------------------------------------------------------------------------------------------------------------|--------------------------------------------------------------------------------------------------------------------------------------------------------------------------------------------------------------------------------------|-----------------------------------------------------------------------------------------------------------------------------------------------------------------------------------------------------------------------------------------------------------------------------------------------------------------------|-------------------------------------------------------------------------------------------------------------------------------------------------------------|
| 1st Race. (C8) Post 12:50                                                                                                                                                                             |                                                                                                                                                                                                |                                                                                                                                                                                                                                                                                                                                                                                          | •                                                                                                                                                                                                                                    | STARTER                                                                                                                                                                                                                                                                                                               | OPTIONAL CLAIMING                                                                                                                                           |
|                                                                                                                                                                                                       | pward Which Have Stai                                                                                                                                                                          | ted For A Cl                                                                                                                                                                                                                                                                                                                                                                             | aiming Price Of S                                                                                                                                                                                                                    | <b>\$25,000 Or Less Since May 23, 2023 or Claiming P</b>                                                                                                                                                                                                                                                              | 5 1/2 Furlongs(Tapeta)<br>rice \$35,000.                                                                                                                    |
| 1 REZASROLEX<br>2 MI DINERO<br>3 HIGH STRIKE<br>4 DRUM ROLL<br>5 BATI KING<br>6 EL PRINCIPITO<br>7 RACHEL'S COACH<br>B'linkers On: Drum Roll                                                          | <ul> <li>(L) 21 G</li> <li>(L) 21 G \$35,000</li> <li>(L) 20 H</li> <li>(L) 20 M</li> <li>(L) 21 G</li> <li>(L) 21 C</li> <li>(L) 20 G</li> </ul>                                              | R30118R30118R30113R30118R30120                                                                                                                                                                                                                                                                                                                                                           | Zayas, E<br>Gil, C.<br>Morelos, J<br>Gonzalez, E<br>Ocasio, J<br>Vasquez, M.A.<br>Jaramillo, E                                                                                                                                       | Cotran, R<br>CM Thoroughbreds (Carlos Munoz)<br>The Apple Of Her Eye LLC (John F. Vargas)<br>In Front Racing Stables LLC (Howard Heiberger)<br>GOP Racing Stable (Gerard Ochoa)<br>Winning Stables, Inc. (Mary Bennett) and Todd R. Bittig<br>Crichton, R                                                             | Orseno, J<br>Munoz, C<br>Labo, F<br>Wilensky, S<br>Ochoa, G<br>ger Bennett, G<br>Crichton, R                                                                |
| 2nd Race. (C3) Post 1:22F<br>Purse \$70,000 (Includes<br>For Maidens, Two Years (                                                                                                                     | \$10,000 FOA)(Include                                                                                                                                                                          | s <b>\$10,000</b> fro                                                                                                                                                                                                                                                                                                                                                                    | 7<br>om FBIF)(Includ                                                                                                                                                                                                                 | les \$10,000 from FSS) 5 Furlong                                                                                                                                                                                                                                                                                      | MAIDEN<br>s(Turf)(Rail at 59 Feet)                                                                                                                          |
| 1 BETTINONIT<br>2 BATTALION LEADER<br>3 TULLY ROAD<br>4 MONSTER<br>5 HOTTER THAN DEM                                                                                                                  | 23 C<br>23 C<br>23 C<br>23 F<br>23 C<br>23 C<br>23 C                                                                                                                                           | R30 **111<br>R30 115<br>R30 118                                                                                                                                                                                                                                                                                                                                                          | Reyes, Leonel<br>Greenidge, E<br>Ocasio, J<br>Zayas, E<br>Jaramillo, E                                                                                                                                                               | Shooting Star Thoroughbreds, LLC (Mary Lightner)<br>Kathy Hall and Jeffrey S. Crooks<br>Amy E. Dunne and Patrick L. Biancone<br>Arindel (Alan Cohen)<br>Chester A. Bishop, Anthony Hinkson, Alvin Rampaul, P<br>Ventures (Patrick Biggs), Grand Cay Breeders and Rad<br>Company (Clifton Rampaul) and Ricardo Rampaul |                                                                                                                                                             |
| 6 MAGNETO<br>7 KITTY CLEO (IRE)<br>8 BAYOU BRIGID                                                                                                                                                     | '23 C<br>'23 F<br>'23 F                                                                                                                                                                        | R30 115                                                                                                                                                                                                                                                                                                                                                                                  | Maragh, R<br>Vasquez, M.A.<br>Panici, L                                                                                                                                                                                              | Arindel (Alan Cohen)<br>Stonestreet Stables, LLC (Barbara Banke)<br>Sea Warrior Stables, LLC (Daniel K. Murphy) and Heath<br>Smullen                                                                                                                                                                                  | Alvarado, J<br>Joseph, Jr., S<br>er Smullen, H.                                                                                                             |
| 9 BOGARTS BUCCHERO<br>Blinkers Off: Monster                                                                                                                                                           | '23 C                                                                                                                                                                                          | R30 118                                                                                                                                                                                                                                                                                                                                                                                  | Perez, E                                                                                                                                                                                                                             | Sterling Stables and JWS Racing LLC                                                                                                                                                                                                                                                                                   | Sisterson, J                                                                                                                                                |
| 3rd Race. (C1) Post 1:54P                                                                                                                                                                             | M                                                                                                                                                                                              |                                                                                                                                                                                                                                                                                                                                                                                          | 99                                                                                                                                                                                                                                   | MAII                                                                                                                                                                                                                                                                                                                  | DEN CLAIMING \$12,500                                                                                                                                       |
| Purse \$26,500 (Includes<br>For Maidens, Fillies And M<br>1 AUNT JOSSY<br>2 ROYAL PRADO<br>3 SPLASH DIVE<br>4 VENEZUELAN PRIDE<br>5 SUGGESTIONBOX<br>6 I LOVE IRELAND<br>7 NVDIA<br>8 RUNNING HOT     | \$2,000 FOA)(Includes                                                                                                                                                                          | and Upward.           R30         118           R30         118           R30         118           R30         118           R30         ***110           R30         ***108           R30         125           R30         ***108                                                                                                                                                     |                                                                                                                                                                                                                                      | Tapahuasco, J<br>In Front Racing Stables LLC (Howard Heiberger)<br>de Tomaso, I<br>Proulx, R<br>Bobo, T<br>Bacallao Vega, J<br>Gandolfi Stables (Agustina Gandolfi)<br>Germantown Farms LLC (Genette Picicci)                                                                                                         | 1 Mile<br>McGoey, M<br>Sano, A<br>Antonucci, J<br>Acker, S<br>Sano, A<br>Vega, J.<br>Zanelli, Jr., D<br>Spatz, R                                            |
| 4th Race. (CX9) Post 2:27                                                                                                                                                                             | 7PM                                                                                                                                                                                            |                                                                                                                                                                                                                                                                                                                                                                                          | 8                                                                                                                                                                                                                                    |                                                                                                                                                                                                                                                                                                                       | MAIDEN                                                                                                                                                      |
| Purse \$56,000 (IncludesFor Maidens, Fillies And M1 SECRET REVENGE2 WHIRLAWAR3 STARSHIP BELLA4 YOUNG AND PRETTY5 STARSHIP PARADISE6 BOTTOMLESS MIMOSA7 FANTASTIC FLAME                                | \$7,000 F0A)(Includes                                                                                                                                                                          | and Upward.<br>R30 125<br>R30 118<br>R30 118<br>R30 118<br>R30 118<br>R30 ***108<br>R30 118                                                                                                                                                                                                                                                                                              | Meneses, M<br>Gil, C.                                                                                                                                                                                                                | Lerman, M<br>Kinney K. Stable LLC (Mary S. Reynolds)<br>Starship Stables (Laurence Leavy)<br>Soblick, D<br>Starship Stables (Laurence Leavy)<br>Bobo, T<br>Sport of Kings Racing Partners LLC and Eric Sizemore                                                                                                       | 6 1/2 Furlongs<br>Lerman, M<br>Gardea, A<br>Zito, N<br>Barboza, Jr., V<br>Smullen, H.<br>Sano, A<br>Moubarak, T.                                            |
| 5th Race. (C2) Post 2:59F                                                                                                                                                                             |                                                                                                                                                                                                | \$1 500 f                                                                                                                                                                                                                                                                                                                                                                                | 7                                                                                                                                                                                                                                    |                                                                                                                                                                                                                                                                                                                       | CLAIMING \$8,000                                                                                                                                            |
| Purse \$24,500 (IncludesFor Fillies Three Years 01DIAMONDS N THRILLS2LADY MONIQUE3CHILLING FACTOR4COMPASS RISES5R AWESOME SAUCE6HITS DIFFERENT7CANNY LAND8WHAT A KNOCKOUT9BOMB SQUAD                  | \$3,000 F0A)(Includes<br>Id or Fillies and Mares<br>(L) '22 F<br>(L) '21 F<br>'21 F<br>(L) '20 M<br>(L) '20 M<br>(L) '20 M<br>(L) '20 M<br>(L) '20 M<br>(L) '18 M<br>(L) '20 M                 | Four Years 0           R30         118           R30         125           R30         125 | <ul> <li>FBIF)</li> <li>Id and Upward V</li> <li>Gonzalez, E</li> <li>Gil, C.</li> <li>Jaramillo, E</li> <li>Panici, L</li> <li>Lopez, J</li> <li>Vasquez, M.A.</li> <li>Meneses, M</li> <li>Perez, E</li> <li>Morelos, J</li> </ul> | Vhich Have Never Won Three Races.<br>Soblick, D<br>Ladycaroly Stable LLC (Jorge L. Cadenas)<br>Double W Thoroughbred Racing, Inc. (Lloyd Wickboldt<br>Valls Thoroughbreds LLC<br>Bebi N. Jehaludi and Rashad Jehaludi<br>Voloshin, B<br>Nick Sanna Stables LLC<br>Puckett, A<br>Hernandez, A                          | 1 1/16 Miles(Tapeta)<br>Barboza, Jr., V<br>Narvaez, C<br>) Fisher, D<br>Rodriguez, A<br>Jehaludi, M<br>Chapman, B.<br>Lerman, M<br>Puckett, D<br>Negrete, J |
| 6th Race. (C9) Post 3:31P                                                                                                                                                                             | M                                                                                                                                                                                              |                                                                                                                                                                                                                                                                                                                                                                                          | 9                                                                                                                                                                                                                                    | FLORIDA BRED /                                                                                                                                                                                                                                                                                                        | ALLOWANCE OPTIONAL                                                                                                                                          |
| Purse \$43,000 (Includes<br>For State Bred Three Ye<br>Races or Claiming Price \$                                                                                                                     | \$15,000 for horses no<br>ar 01ds and Upward W<br>20,000.                                                                                                                                      | hich Have Ne                                                                                                                                                                                                                                                                                                                                                                             | ever Won A Rac                                                                                                                                                                                                                       | e Other Than Maiden, Claiming Or Starter or Whicl                                                                                                                                                                                                                                                                     | CLAIMING<br>6 Furlongs<br>n Have Never Won Two                                                                                                              |
| <ol> <li>FAR FROM A STAR</li> <li>NIC'S BRO</li> <li>ROAR READY</li> <li>EASY ANSWER</li> <li>TROOPS</li> <li>LATCH THE HATCH</li> <li>CATCH A TIGER</li> <li>MAKIZAN</li> </ol>                      | <ul> <li>(L) 21 C</li> <li>(L) 19 G \$20,000</li> <li>(L) 21 C</li> <li>(L) 22 G</li> <li>(L) 22 G</li> <li>(L) 22 G</li> <li>(L) 22 G</li> <li>(L) 21 G</li> <li>(L) 20 G \$20,000</li> </ul> | R30         ****113           R30         123           R30         116                                                                                                  | <ul> <li>Morelos, J</li> <li>Torres, Y.</li> <li>Reyes, Leonel</li> <li>Jaramillo, E</li> <li>Vasquez, M.A.</li> <li>Zayas, E</li> <li>Gonzalez, E</li> <li>Panici, L</li> </ul>                                                     | Sherry Racing, Inc. (Sherry Jehaludi)<br>Parra, H<br>Bennett, K<br>The Estate of Brereton C. Jones<br>Equine Authority Inc. (Pamela Edel)<br>Breeze Easy, LLC and Robert Cotran<br>Johnson, T<br>Casa Blanca Stables LLC (Alvis A. Lockhart)                                                                          | Jehaludi, M<br>Parra, H<br>Barboza, Jr., V<br>Delgado, G<br>Vinson, J<br>Orseno, J<br>Casse, M<br>Eppler, M                                                 |
| 7th Race. (C7) Post 4:05F<br>Purse \$40,000 (Includes                                                                                                                                                 | M<br>\$5,000 E0 A)(Include:                                                                                                                                                                    | \$4 000 fro-                                                                                                                                                                                                                                                                                                                                                                             | n EBIE)                                                                                                                                                                                                                              | 1 1/16 Mil                                                                                                                                                                                                                                                                                                            | CLAIMING \$35,000<br>s(Turf)(Rail at 59 Feet)                                                                                                               |
| For Three Year Olds or Fo<br>1 WHISKEY PARK<br>2 DRINK N WINK<br>3 MESSAGEFROMTHEKING<br>4 INTO YOU<br>5 UNSPOKEN REQUEST<br>6 CALVINO<br>7 REMINDER<br>8 GOES THE CLOWN<br>Blinkers On: Whiskey Park | our Year Olds and Upw<br>(L) '21 C<br>(L) '21 G                                                                                                                                                | ard Which Ha<br>R30 125<br>R30 125<br>R30 125<br>R30 125<br>R30 125<br>R30 125<br>R30 118<br>R30 125                                                                                                                                                                                                                                                                                     | Never Won T<br>Perez, E<br>Gonzalez, E<br>Jaramillo, E<br>Gil, C.<br>Meneses, M<br>Ferrer, J<br>Reyes, Leonel<br>Zayas, E                                                                                                            |                                                                                                                                                                                                                                                                                                                       | S(Turr)(Rall at 59 Feet)<br>Delgado, G<br>Abreu, F<br>Miller, H<br>Hussey, D<br>Fisher, D<br>Laurato, M<br>D'Angelo, Jose F.<br>D'Angelo, Jose F.           |